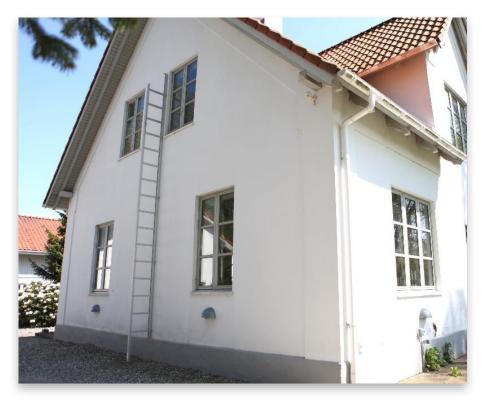

## The MODUM Fire Escape Ladder

The MODUM Fire Escape Ladder is the perfect solution for new buildings as well as an aftermarket installation.

Innovative Danish design

## The MODUM Fire Escape Ladder properties

- Produced in 100% anodized aluminium and supplied with mounting kit in acidproof stainless steel.
- 15 years product warranty.
- The non-slip aluminium rungs are hidden when the ladder is closed.
- The ladder can be used from all floors.
- The Escape Ladder is protected from unauthorized access from the street.
- Safety harness is optional.
- The installation is very simple.
- Product approval by SINTEF.
- Designed and Produced by MODUM in Denmark.
- Stability:
  - Vertical stability 9.5 kN = 969 kg.
  - Horizontal stability 2 kN = 204 kg.
- Measurements:
  - Closed 72 mm deep x 47 mm wide.
  - Open 398 mm deep x 47 mm wide.
  - Weight 3,1 kg per running meter.