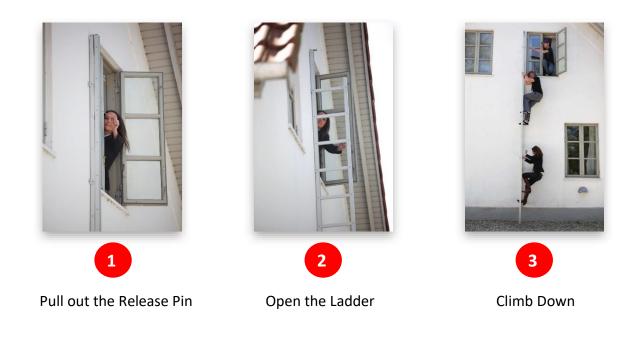

## The MODUM Fire Escape Ladder

The MODUM Fire Escape Ladder is the perfect solution for new buildings as well as an aftermarket installation.

Innovative Danish design

## The MODUM Fire Escape Ladder properties

- Produced in 100% anodized aluminium and supplied with mounting kit in acidproof stainless steel.
- 15 years product warranty.
- The non-slip aluminium rungs are hidden when the ladder is closed.
- The ladder can be used from all floors.
- The Escape Ladder is protected from unauthorized access from the street.
- Safety harness is optional.
- The installation is very simple.
- Product approval by SINTEF.
- Designed and Produced by MODUM in Denmark.
- Stability:
  - Vertical stability 9.5 kN = 969 kg.
  - Horizontal stability 2 kN = 204 kg.
- Measurements:
  - Closed 72 mm deep x 47 mm wide.
  - Open 398 mm deep x 47 mm wide.
  - Weight 3,1 kg per running meter.